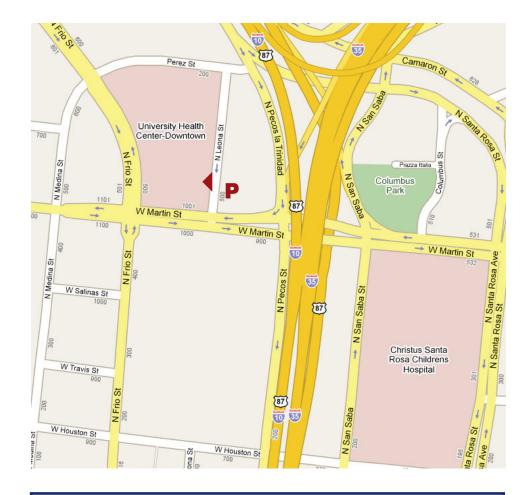

**Bexar County Family Justice Center (BCFJC)** 

Located in University Health Center–Downtown 527 North Leona, San Antonio, TX 78207 210-208-6800

P Park in the lot on Leona Street.

Use University Health Center entrance across from Leona St. lot.

## **Driving Directions to BCFJC**

**From northwest, traveling east on I-10:** • Exit at 569C toward Santa Rosa St. • Stay **R** toward Houston/Commerce Sts. • Turn **R** on W. Martin St. • Go past University Health Center to N. Frio St. • Turn **R** on Frio, proceed around curve. • Turn **R** just after black fence onto Perez St. • Go one block to N. Leona St., turn **R**. • Proceed to parking lot on **L**.

• Exit at 155, Houston/Commerce Sts. • Proceed on access road to Houston St. • Turn **R** just past Motel 6 and McDonald's onto Houston St. • Go one block to N. Frio. • Turn **R** on Frio, pass Martin St., and proceed around curve. • Turn **R** just after black fence onto Perez St. • Go one block to N. Leona St., turn **R**. • Proceed to parking lot on **L**.

• Follow Durango under expressway to Santa Rosa St. • Turn L on Santa Rosa. • Proceed several blocks to W. Martin; turn L on W. Martin. • Drive under expressway and proceed past University Health Center to N. Frio St. • Turn R on Frio, proceed around curve. • Turn R just after black fence onto Perez St. • Go one block to N. Leona St., turn R. • Proceed to parking lot on L.